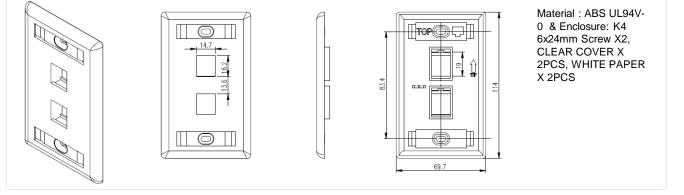

## US type Single Gang Face Plate

| Description                             | Part Numbers   | Compatible items         |
|-----------------------------------------|----------------|--------------------------|
| 2-port US type Single<br>Gang Faceplate | LS-FP-US-2PORT | BACK BOX: LS-BB-11572-38 |