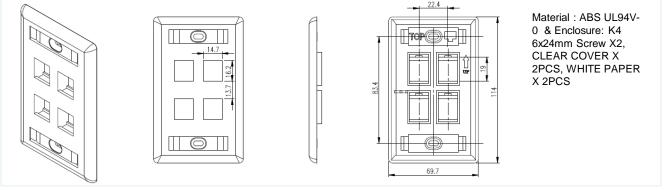

## **US type Single Gang Face Plate**

| Description                             | Part Numbers   | Compatible items         |
|-----------------------------------------|----------------|--------------------------|
| 4-port US type Single<br>Gang Faceplate | LS-FP-US-4PORT | BACK BOX: LS-BB-11572-38 |