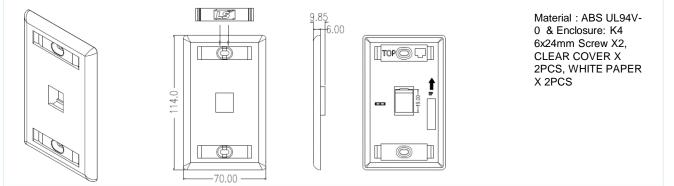

## US type Single Gang Face Plate

| Description                             | Part Numbers   | Compatible items         |
|-----------------------------------------|----------------|--------------------------|
| 1-port US type Single<br>Gang Faceplate | LS-FP-US-1PORT | BACK BOX: LS-BB-11572-38 |