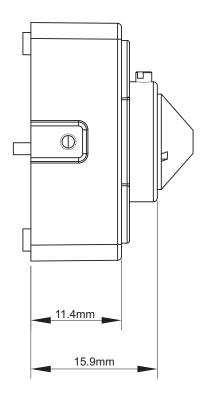

## DH-HAC-HUM3100B

### **Dimensions (mm)**

## **Technical Specifications**

| Model                  | DH-HAC-HUM3100BP                                 | DH-HAC-HUM3100BN |
|------------------------|--------------------------------------------------|------------------|
| Camera                 |                                                  |                  |
| Image Sensor           | 1/2.9" 1Megapixel CMOS                           |                  |
| Effective Pixels       | 1280(H)×720(V)                                   |                  |
| Electronic Shutter     | 1/50s~1/100,000s                                 | 1/60s~1/100,000s |
| Video Frame Rate       | 25/30fps@720P                                    |                  |
| Synchronization        | Internal                                         |                  |
| Mini. Illumination     | 0.05Lux/F2.8                                     |                  |
| Video Output           | 1-channel BNC HDCVI high definition video output |                  |
| Camera Features        |                                                  |                  |
| Day/Night              | Auto(Electronic) / Color / B/W                   |                  |
| Backlight Compensation | DWDR                                             |                  |
| Noise Reduction        | 2D/3D                                            |                  |
| OSD Menu               | Support                                          |                  |
| Lens                   |                                                  |                  |
| Focal Length           | 3.6mm                                            |                  |
| Angle of View          | H: 79.7°                                         |                  |
| Mount Type             | M12                                              |                  |
| General                |                                                  |                  |
| Power Supply           | DC12V±10%                                        |                  |
| Power Consumption      | Max 1.5W                                         |                  |
| Working Environment    | -30°C~+60°C / Less than 95%RH (no condensation)  |                  |
| Transmission Distance  | Over 800m via 75-3 coaxial cable                 |                  |
| Dimensions(W×D×H)      | 30mm×30mm×15.9mm                                 |                  |
| Weight                 | 0.05kg                                           |                  |
| Material               | Metal                                            |                  |