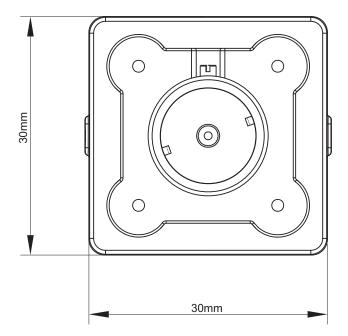

## DH-HAC-HUM3100B

### **Dimensions (mm)**

## **Technical Specifications**

| Model                  | DH-HAC-HUM3100BP                                 | DH-HAC-HUM3100BN |
|------------------------|--------------------------------------------------|------------------|
| Camera                 |                                                  |                  |
| Image Sensor           | 1/2.9" 1Megapixel CMOS                           |                  |
| Effective Pixels       | 1280(H)×720(V)                                   |                  |
| Electronic Shutter     | 1/50s~1/100,000s                                 | 1/60s~1/100,000s |
| Video Frame Rate       | 25/30fps@720P                                    |                  |
| Synchronization        | Internal                                         |                  |
| Mini. Illumination     | 0.05Lux/F2.8                                     |                  |
| Video Output           | 1-channel BNC HDCVI high definition video output |                  |
| Camera Features        |                                                  |                  |
| Day/Night              | Auto(Electronic) / Color / B/W                   |                  |
| Backlight Compensation | DWDR                                             |                  |
| Noise Reduction        | 2D/3D                                            |                  |
| OSD Menu               | Support                                          |                  |
| Lens                   |                                                  |                  |
| Focal Length           | 3.6mm                                            |                  |
| Angle of View          | H: 79.7°                                         |                  |
| Mount Type             | M12                                              |                  |
| General                |                                                  |                  |
| Power Supply           | DC12V±10%                                        |                  |
| Power Consumption      | Max 1.5W                                         |                  |
| Working Environment    | -30°C~+60°C / Less than 95%RH (no condensation)  |                  |
| Transmission Distance  | Over 800m via 75-3 coaxial cable                 |                  |
| Dimensions(W×D×H)      | 30mm×30mm×15.9mm                                 |                  |
| Weight                 | 0.05kg                                           |                  |
| Material               | Metal                                            |                  |