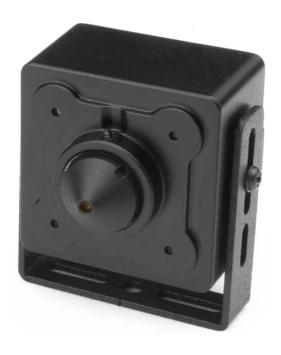

## DH-HAC-HUM3100B

### 1Megapixel 720P HDCVI Pinhole Camera

#### **Features**

- 1/2.9" 1Megapixel CMOS
- 25/30fps@720P
- High speed, long distance real-time transmission
- OSD Menu, control over coaxial cable
- DWDR, Day/Night(ICR), AWB, AGC, BLC, 3DNR
- 3.6mm fixed lens
- DC12V